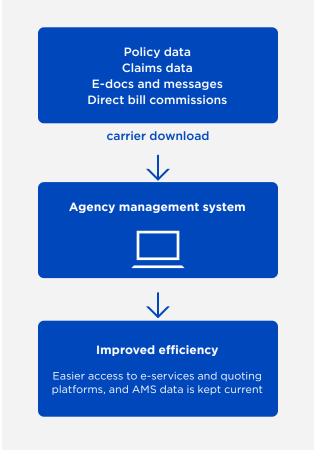

#### Carrier download<sup>1</sup>

- · Policy data
- · Claims data
- E-docs and messages
  - Billing alerts
  - Policy prints
  - Claims First Notice of Loss (FNOL) alerts
  - Service center/Internet alerts
- · Direct bill commissions

### E-services

- Inquiry and carrier deep launch
- Policy
- Billing
- Claims
- Agent preferences\*
- Self-service options\*
- \*Available in Agent Center

## Quote integration<sup>2</sup>

- Nationwide Express®
- · Extensive lists for:
  - PL comparative raters<sup>3</sup>
  - CL submission platforms<sup>3</sup>
- PL single-policy quote bridge

<sup>&</sup>lt;sup>1</sup> See Page 2 for platform and service availability.