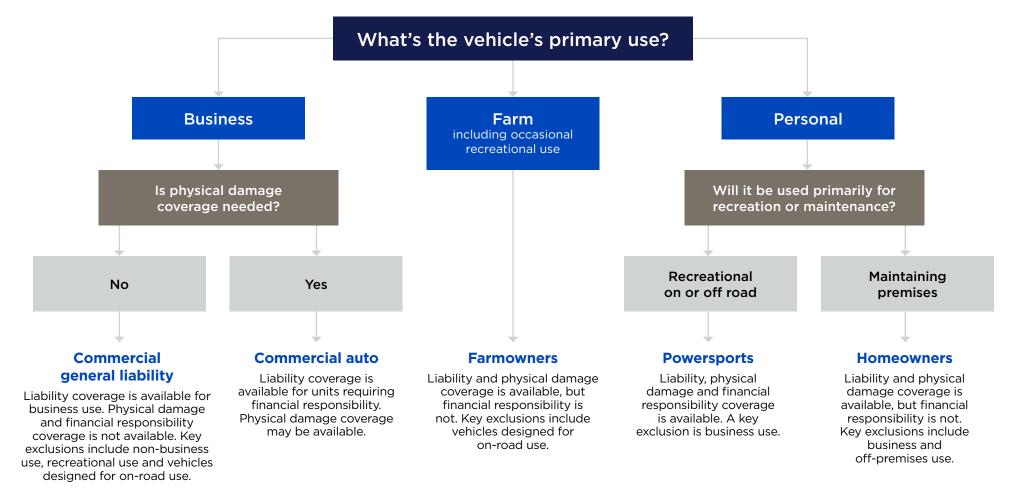

## Let's champion rider safety™

Selecting the right insurance policy for an ATV or UTV requires a few considerations. Use the flowchart below to gather the right information and decide on the best fit.